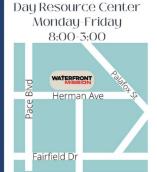

### Day Resource Center Monday-Friday 8:00-3:00

# Day Resource Center Monday-Friday 8:00-3:00