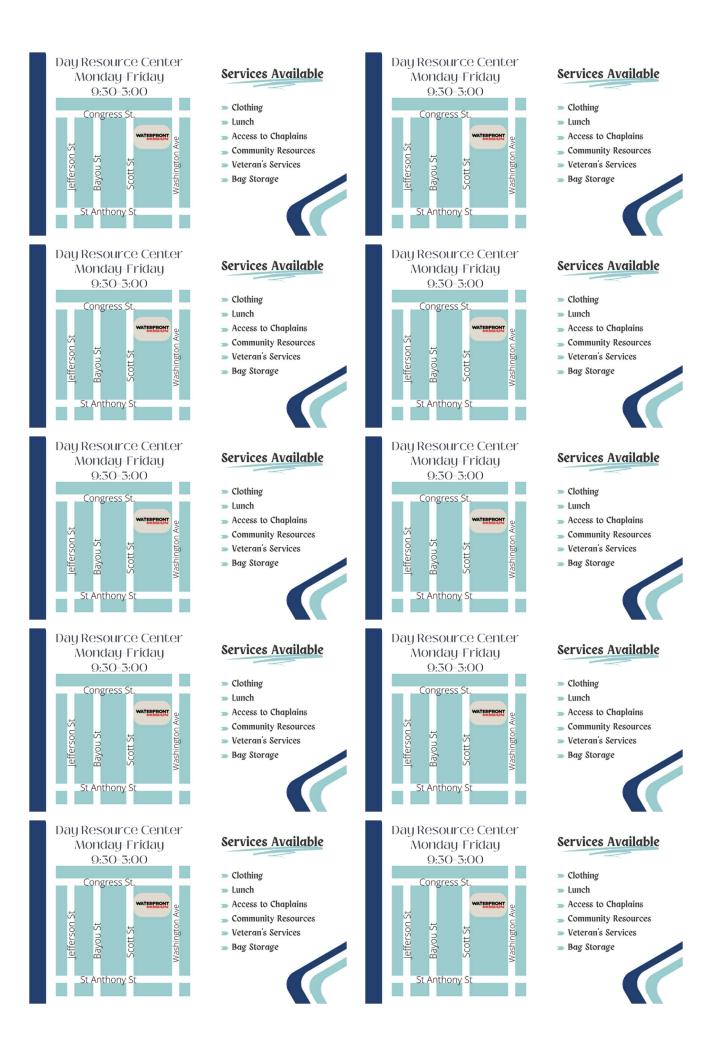

### Day Resource Center Monday-Friday 8:00-3:00

# Day Resource Center Monday-Friday 8:00-3:00

### Services Available

- Showers
- Clothing
- Lunch
- Access to Chaplains
- Community Resources
- > Health Clinic on Site
- Laundry Access
- Veteran's Services
- Bag Storage

## Services Available

- Showers
- Clothing
- Lunch
- Access to Chaplains
- Community Resources
- Health Clinic on Site
- Laundry Access
- Veteran's Services
- Bag Storage

#### Services Available

- Showers
- Clothing
- Lunch
- Access to Chaplains
- Community Resources
- Health Clinic on Site
- Laundry Access
- Veteran's Services
- Bag Storage